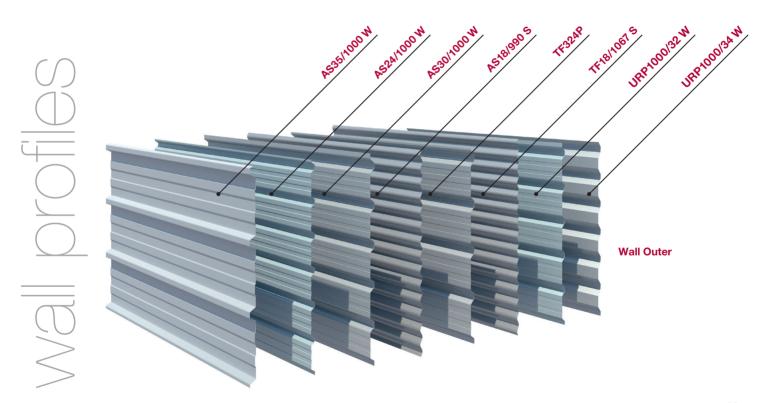

# The Gemello® Revive system can be tailored to suit the aesthetic and design requirements of an existing building.

The Gemello® Revive profile range includes trapezoidal roof and wall profiles, and a corrugated wall profile.