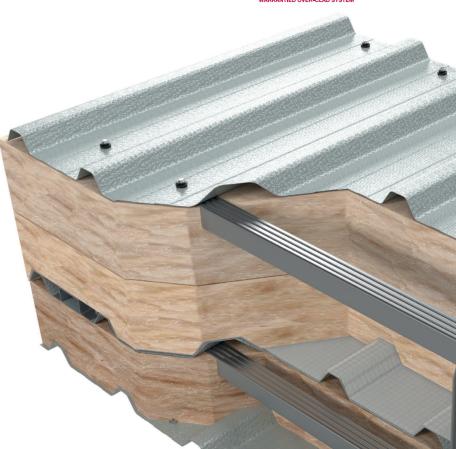

All roof profiles are classed non-fragile to the materials standard in the Advisory Committee for Roof Safety "Red Book" ACR[M]001:2019: 6th Edition.

The improved thermal performance comes from an insulation cavity formed by a galvanised top-hat and engineered bar and bracket spacer system with the void filled using non-combustible mineral or glass fibre insulation.

#### Typical Over-Clad Roof Build-Up: >4°

0.7mm coated galvanised outer sheet

Non-combustible insulation quilt

Bar and bracket spacer system

Vapour control layer

Continuous top-hat fixed to existing structure

#### Typical Revive Over-clad Wall Build-Up

0.5mm coated galvanised outer sheet

Non-combustible insulation quilt

Bar and bracket spacer system

Vapour control layer

Continuous top-hat fixed to existing structure