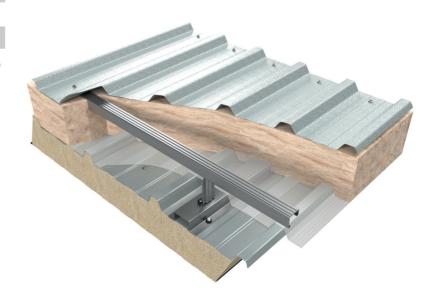

#### Typical Over-Clad Roof Build-Up: >4°

0.7mm coated galvanised outer sheet

Non-combustible insulation quilt

Bar and bracket spacer system

Vapour control layer

Continuous top-hat fixed to existing structure

All roof profiles are classed non-fragile to the materials standard in the Advisory Committee for Roof Safety "Red Book" ACR[M]001:2019: 6th Edition.

The improved thermal performance comes from an insulation cavity formed by a galvanised top-hat and engineered bar and bracket spacer system with the void filled using non-combustible mineral or glass fibre insulation.