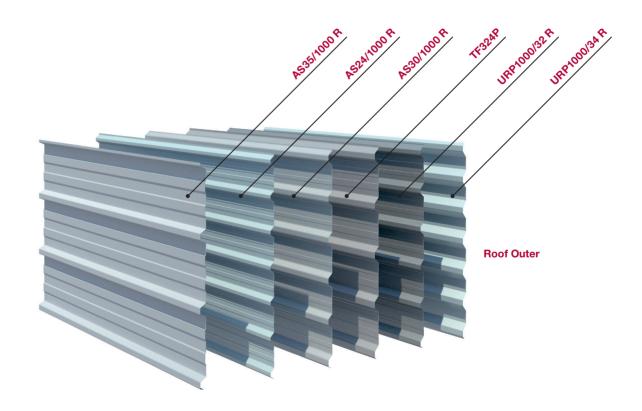

# The Gemello® Revive system can be tailored to suit the aesthetic and design requirements of an existing building.

The Gemello® Revive profile range includes trapezoidal roof and wall profiles, and a corrugated wall profile.