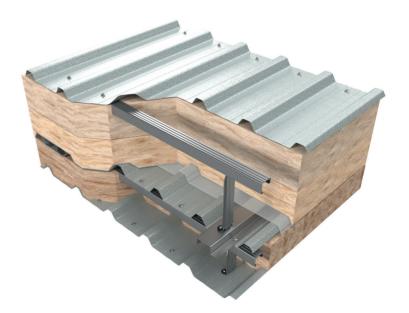

#### Typical Revive Over-clad Wall Build-Up

0.5mm coated galvanised outer sheet

Non-combustible insulation quilt

Bar and bracket spacer system

Vapour control layer

Continuous top-hat fixed to existing structure

All roof profiles are classed non-fragile to the materials standard in the Advisory Committee for Roof Safety "Red Book" ACR[M]001:2019: 6th Edition.

The improved thermal performance comes from an insulation cavity formed by a galvanised top-hat and engineered bar and bracket spacer system with the void filled using non-combustible mineral or glass fibre insulation.