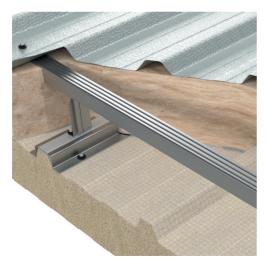

All roof profiles are classed non-fragile to the materials standard in the Advisory Committee for Roof Safety "Red Book" ACR[M]001:2019: 6th Edition.

The improved thermal performance comes from an insulation cavity formed by a galvanised top-hat and engineered bar and bracket spacer system with the void filled using non-combustible mineral or glass fibre insulation.

#### Typical Over-Clad Roof Build-Up: >4°

0.7mm coated galvanised outer sheet

Non-combustible insulation quilt

Bar and bracket spacer system

Vapour control layer

Continuous top-hat fixed to existing structure

#### Typical Revive Over-clad Wall Build-Up

0.5mm coated galvanised outer sheet

Non-combustible insulation quilt

Bar and bracket spacer system

Vapour control layer

Continuous top-hat fixed to existing structure